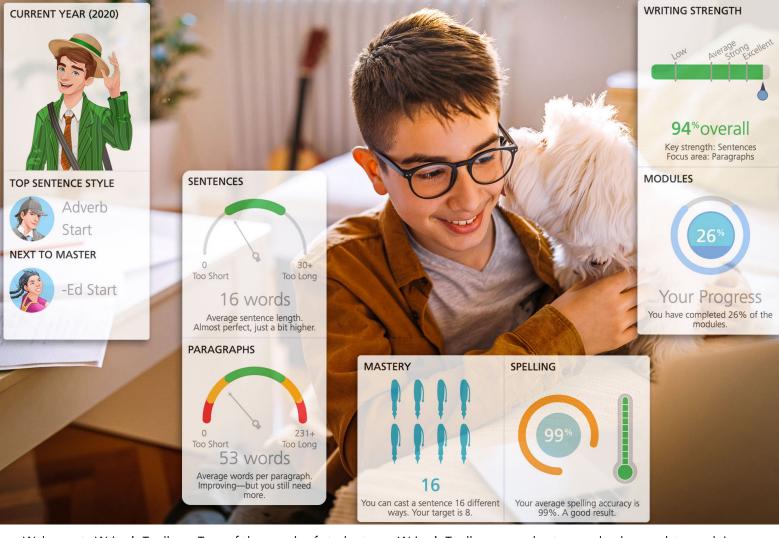

## WRITER'S TOOLBOX

THE MOST ADVANCED EDUCATIONAL WRITING TOOL ON THE PLANET

Welcome to Writer's Toolbox. Tens of thousands of students use Writer's Toolbox every day to seamlessly complete work in a fully-scaffolded online world. Ground-breaking Artificial Intelligence assesses their writing quality—then encourages your students on an individualised journey to greater writing skill and improved

- Instant feedback as you write
- ▶ Al affirms what you are doing well and sets new goals
- Individualised learning experience
- Oversight of student learning progression
- Fully-scaffolded instruction for sentence writing and paragraph construction
- Comprehension and skill-building activities
- Teacher views of class writing progress